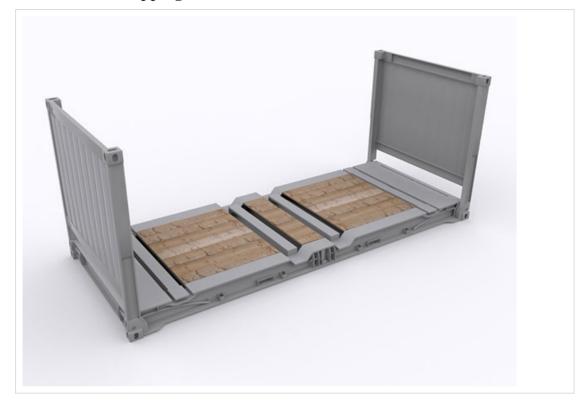

**Container Reference Code:** 

**22PC** 

| <b>Container Application:</b> |       | The 20 ft flat rack shipping container<br>is for unusually heavy loads, over-<br>sized cargo, construction equipment,<br>building supplies or heavy machinery. |          |
|-------------------------------|-------|----------------------------------------------------------------------------------------------------------------------------------------------------------------|----------|
| Container Dimensions:         | Width | Height                                                                                                                                                         | Length   |
| Interior dimensions in feet   | 8'    | 7' 3 1/8"                                                                                                                                                      | 19' 9 ¾" |