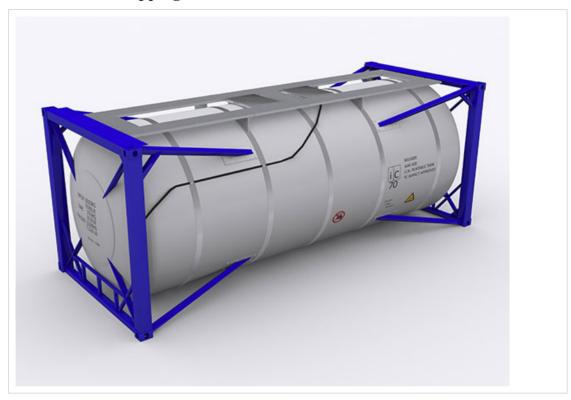

## 20 ft ISO tank shipping container dimensions

| Container Reference Code: 22TO |  |
|--------------------------------|--|
|--------------------------------|--|

| Container Application:        |                    | The 20 ft tank shipping container is for food stuffs, oils, and chemicals. |        |
|-------------------------------|--------------------|----------------------------------------------------------------------------|--------|
| Container<br>Dimensions:      | Width              | Height                                                                     | Length |
| Exterior dimensions in feet   | 8'                 | 8' 6"                                                                      | 20"    |
| Exterior dimensions in meters | 2.43 m             | 2.59 m                                                                     | 6.09 m |
| Container Volume              | In U.S.<br>Gallons | In Liters                                                                  |        |
| Load Capacity                 | 6,450 gl           | 26,001 It                                                                  |        |