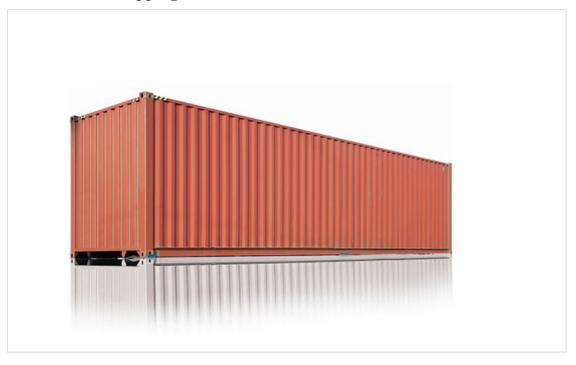

## 40 ft standard shipping container dimensions

| Container Reference Code: | 42GP |
|---------------------------|------|
|---------------------------|------|

|                               |                 | The 40 ft standard shipping container is for general purpose cargo. |             |
|-------------------------------|-----------------|---------------------------------------------------------------------|-------------|
| <b>Container Dimensions:</b>  | Width           | Height                                                              | Length      |
| Door opening in feet          | 7' 8 1/8"       | 7' 6 1/4"                                                           |             |
| Door opening in meters        | 2.34 m          | 2.29 m                                                              |             |
| Interior dimensions in feet   | 7' 8 5/8"       | 7' 10 1/4"                                                          | 37' 11 1/4" |
| Interior dimensions in meters | 2.352 m         | 2.395 m                                                             | 12.01 m     |
| Container Weight              | Max Gross       | Tare                                                                | Max Payload |
| Weight in lbs                 | 67,199 lbs      | 5,220 lbs                                                           | 59,039 lbs  |
| Weight in kg                  | 30,481 kg       | 3,701 kg                                                            | 26,780 kg   |
| Container Volume              | In CFT          | In CBM                                                              |             |
| Load Capacity                 | 2,389.75<br>CFT | 67.67 CBM                                                           |             |