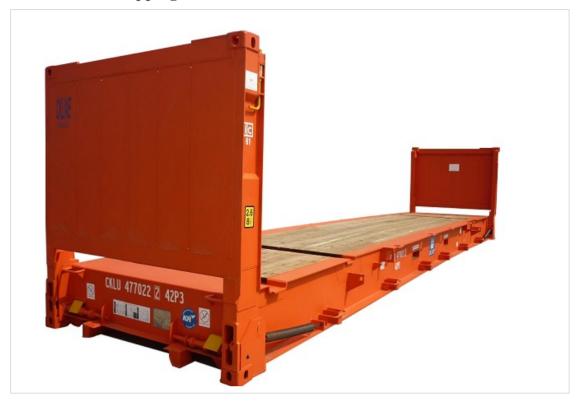

## 40 ft flat rack shipping container dimensions

| Container Application:        |              | The 40 ft flat rack shipping container is for over-<br>sized cargo, heavy machinery, construction<br>equipment, or supplies. |             |
|-------------------------------|--------------|------------------------------------------------------------------------------------------------------------------------------|-------------|
| Container<br>Dimensions:      | Width        | Height                                                                                                                       | Length      |
| Door opening in feet          | NA           | NA                                                                                                                           |             |
| Door opening in meters        | NA           | NA                                                                                                                           |             |
| Interior dimensions in feet   | 7' 4"        | 7' 5 1/3"                                                                                                                    | 39' 3 7/8"  |
| Interior dimensions in meters | 2.23 m       | 2.27 m                                                                                                                       | 11.98 m     |
| Container<br>Weight           | Max<br>Gross | Tare                                                                                                                         | Max Payload |

| Weight in lbs    | 98,326<br>lbs | 12,897 lbs | 85,429 lbs |
|------------------|---------------|------------|------------|
| Weight in kg     | 44,600<br>kg  | 5,850 kg   | 38,750 kg  |
| Container Volume | In CFT        | In CBM     |            |
| Load Capacity    | 1,860<br>CFT  | 52.7 CBM   |            |